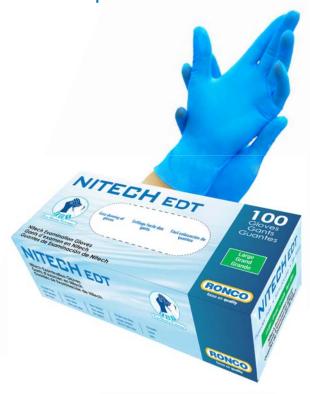

## NITECH®EDT

**EXAMINATION GLOVES** 

## NITECH® EDT Calculator:

Now you can compare the cost of your current glove with NITECH®EDT.

\*Find out how much you can save by filling out the required fields in the calculator.

**EDT** - Easy Donning Technology

facilitates donning of gloves in wet, humid or sweaty conditions.

|          | Reset  |
|----------|--------|
| Nitrile  | Nitech |
|          | 100    |
|          |        |
|          | 6. 00* |
|          | 0. 06  |
|          |        |
|          |        |
| ncosafet | v.com  |
|          | -      |